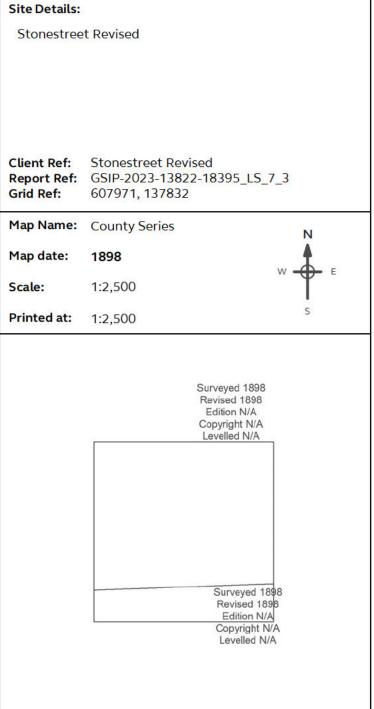

right and database rights 2024 Ordnance Survey 100035207

Production date: 22 April 2024

Map legend available at:









© Crown copyright and database rights 2024 Ordnance Survey 100035207

Production date: 22 April 2024

Map legend available at:









© Crown copyright and database rights 2024 Ordnance Survey 100035207

Production date: 22 April 2024

Map legend available at:









© Crown copyright and database rights 2024 Ordnance Survey 100035207

Production date: 22 April 2024

Map legend available at:









© Crown copyright and database rights 2024 Ordnance Survey 100035207

Production date: 22 April 2024

Map legend available at:









© Crown copyright and database rights 2024 Ordnance Survey 100035207

Production date: 22 April 2024

Map legend available at:









© Crown copyright and database rights 2024 Ordnance Survey 100035207

Production date: 22 April 2024

Map legend available at:









© Crown copyright and database rights 2024 Ordnance Survey 100035207

Production date: 22 April 2024

Map legend available at:









© Crown copyright and database rights 2024 Ordnance Survey 100035207

Production date: 22 April 2024

Map legend available at:





Site Details:





Produced by
Groundsure Insights
T: 08444 159000
E: info@groundsure.com
W: www.groundsure.com

© Crown copyright and database rights 2024 Ordnance Survey 100035207

Production date: 22 April 2024

Map legend available at:









© Crown copyright and database rights 2024 Ordnance Survey 100035207

Production date: 22 April 2024

Map legend available at:





Site Detail