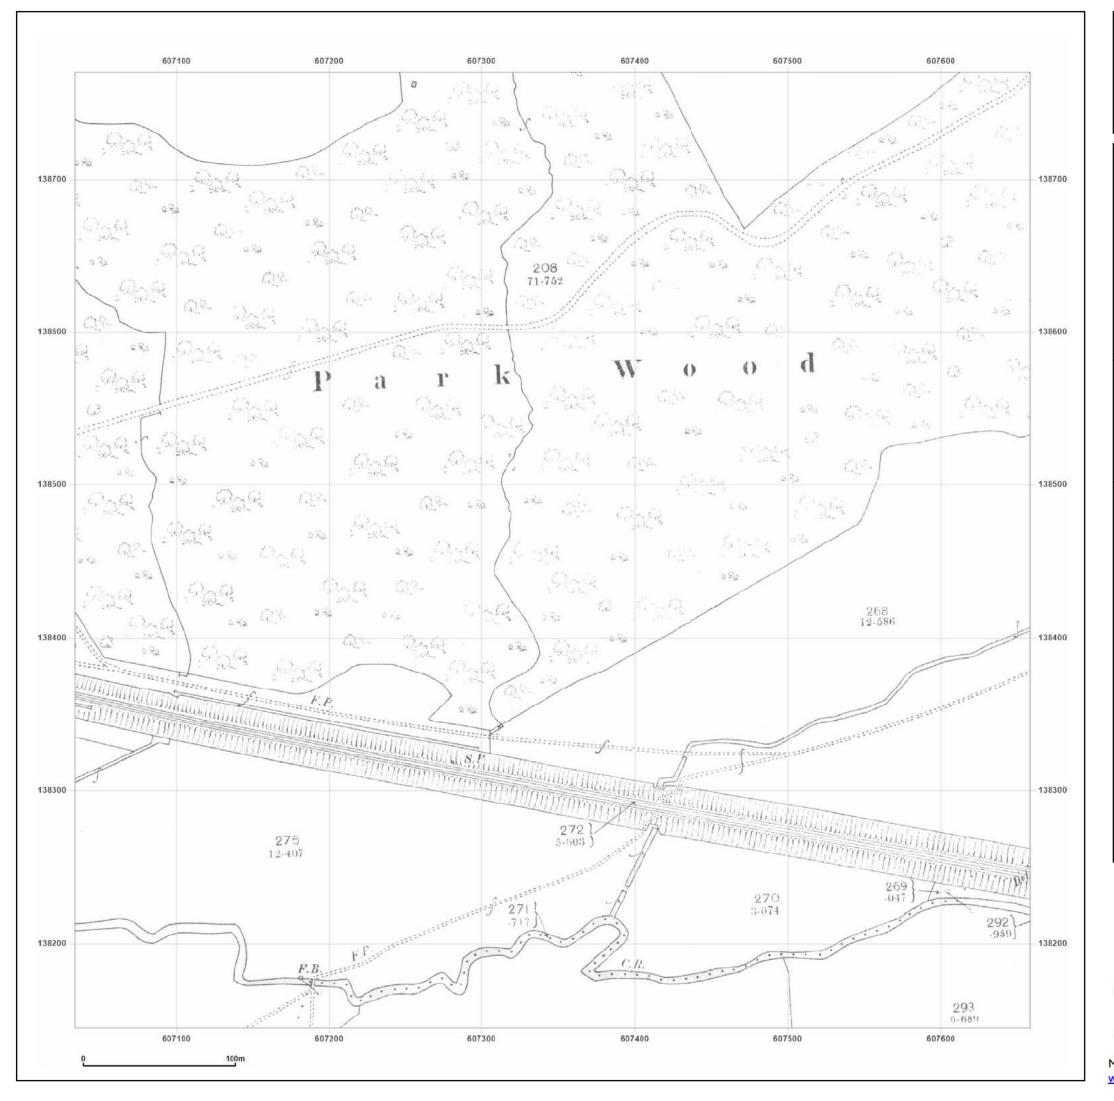

Production date: 22 April 2024

Map legend available at:

| Site Details:                                                                  |                                                                       |
|--------------------------------------------------------------------------------|-----------------------------------------------------------------------|
| Stonestree                                                                     | t Revised                                                             |
| Client Ref:<br>Report Ref:<br>Grid Ref:                                        | Stonestreet Revised<br>GSIP-2023-13822-18395_LS_7_4<br>607971, 138457 |
| Map Name:                                                                      | National Grid N                                                       |
| Map date:                                                                      | 1985                                                                  |
| Scale:                                                                         | 1:2,500                                                               |
| Printed at:                                                                    | 1:2,500                                                               |
| Surveyed 1985<br>Revised 1985<br>Edition N/A<br>Copyright 1985<br>Levelled N/A |                                                                       |