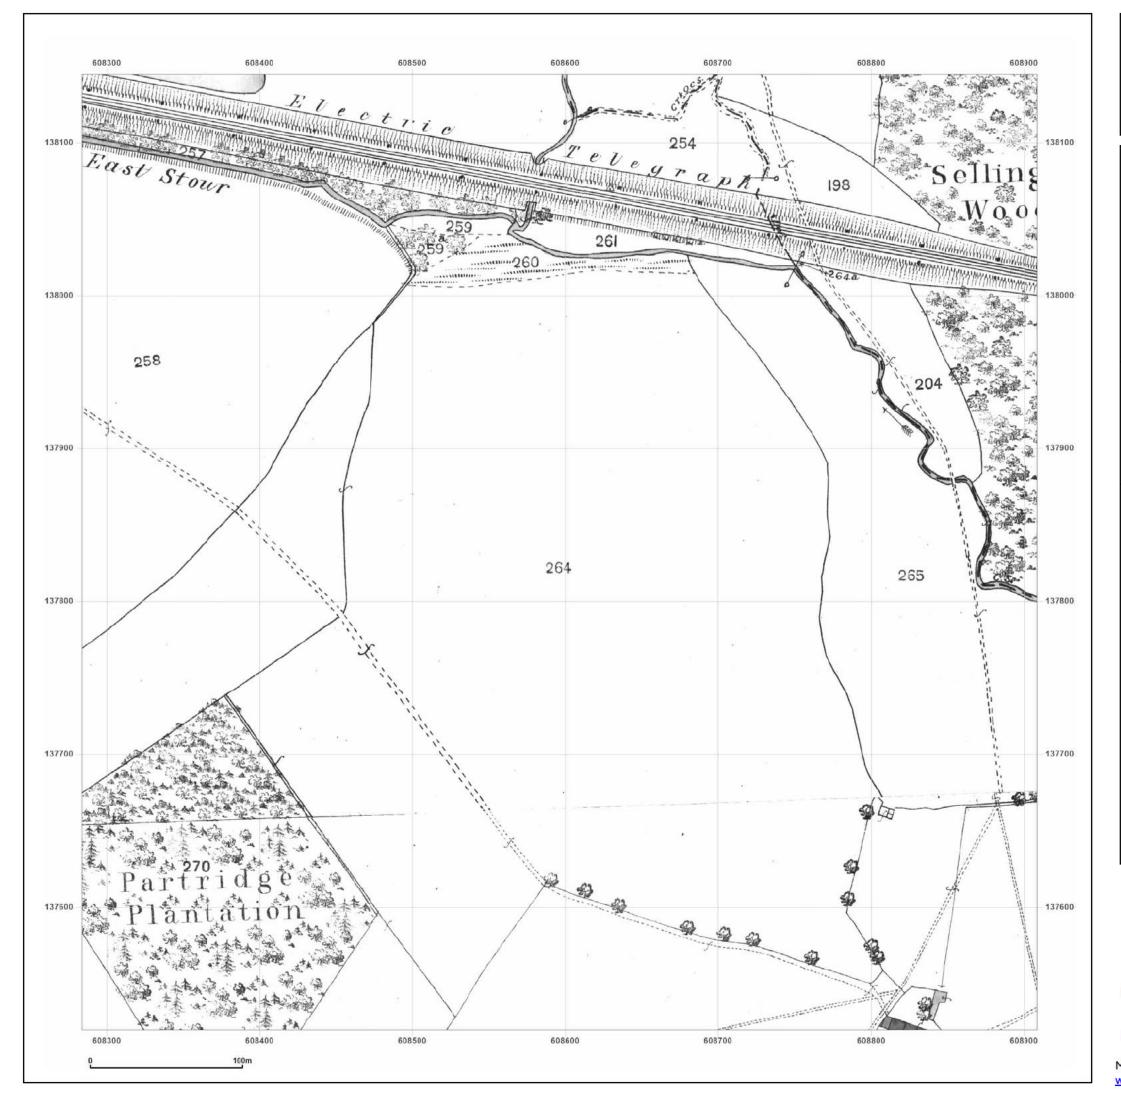

Production date: 22 April 2024

Map legend available at:

| Site Details:                                                                  |                                                                       |
|--------------------------------------------------------------------------------|-----------------------------------------------------------------------|
| Stonestree                                                                     | t Revised                                                             |
| Client Ref:<br>Report Ref:<br>Grid Ref:                                        | Stonestreet Revised<br>GSIP-2023-13822-18395_LS_7_4<br>607971, 138457 |
| Map Name:                                                                      | National Grid N                                                       |
| Map date:                                                                      | 1985                                                                  |
| Scale:                                                                         | 1:2,500                                                               |
| Printed at:                                                                    | 1:2,500                                                               |
| Surveyed 1985<br>Revised 1985<br>Edition N/A<br>Copyright 1985<br>Levelled N/A |                                                                       |