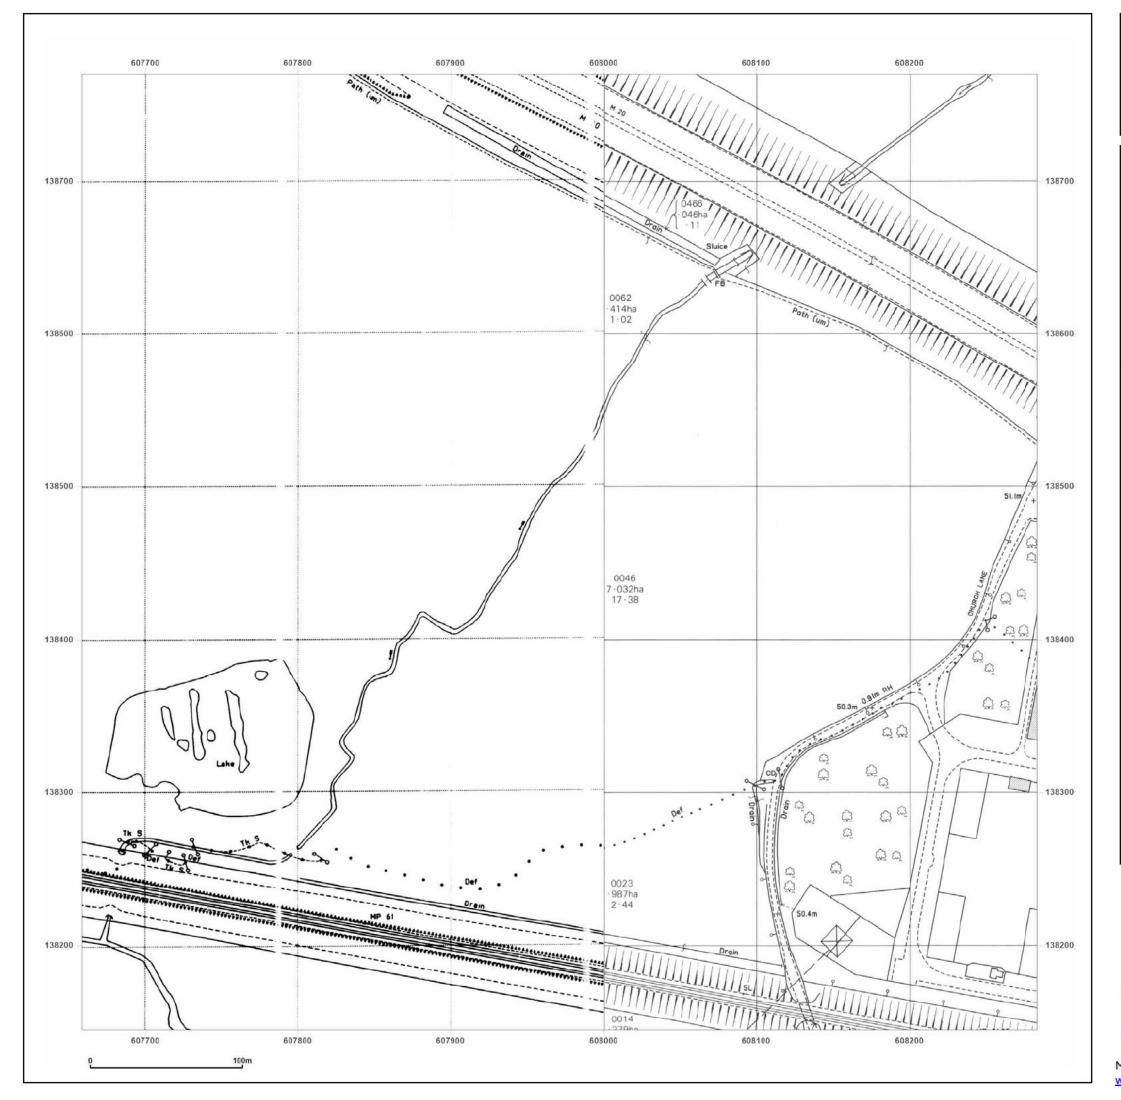

Production date: 22 April 2024

Map legend available at:

| Site Details:                                                                  |                                                                       |
|--------------------------------------------------------------------------------|-----------------------------------------------------------------------|
| Stonestree                                                                     | t Revised                                                             |
| Client Ref:<br>Report Ref:<br>Grid Ref:                                        | Stonestreet Revised<br>GSIP-2023-13822-18395_LS_7_4<br>607971, 138457 |
| Map Name:                                                                      | National Grid N                                                       |
| Map date:                                                                      | 1985                                                                  |
| Scale:                                                                         | 1:2,500                                                               |
| Printed at:                                                                    | 1:2,500                                                               |
| Surveyed 1985<br>Revised 1985<br>Edition N/A<br>Copyright 1985<br>Levelled N/A |                                                                       |