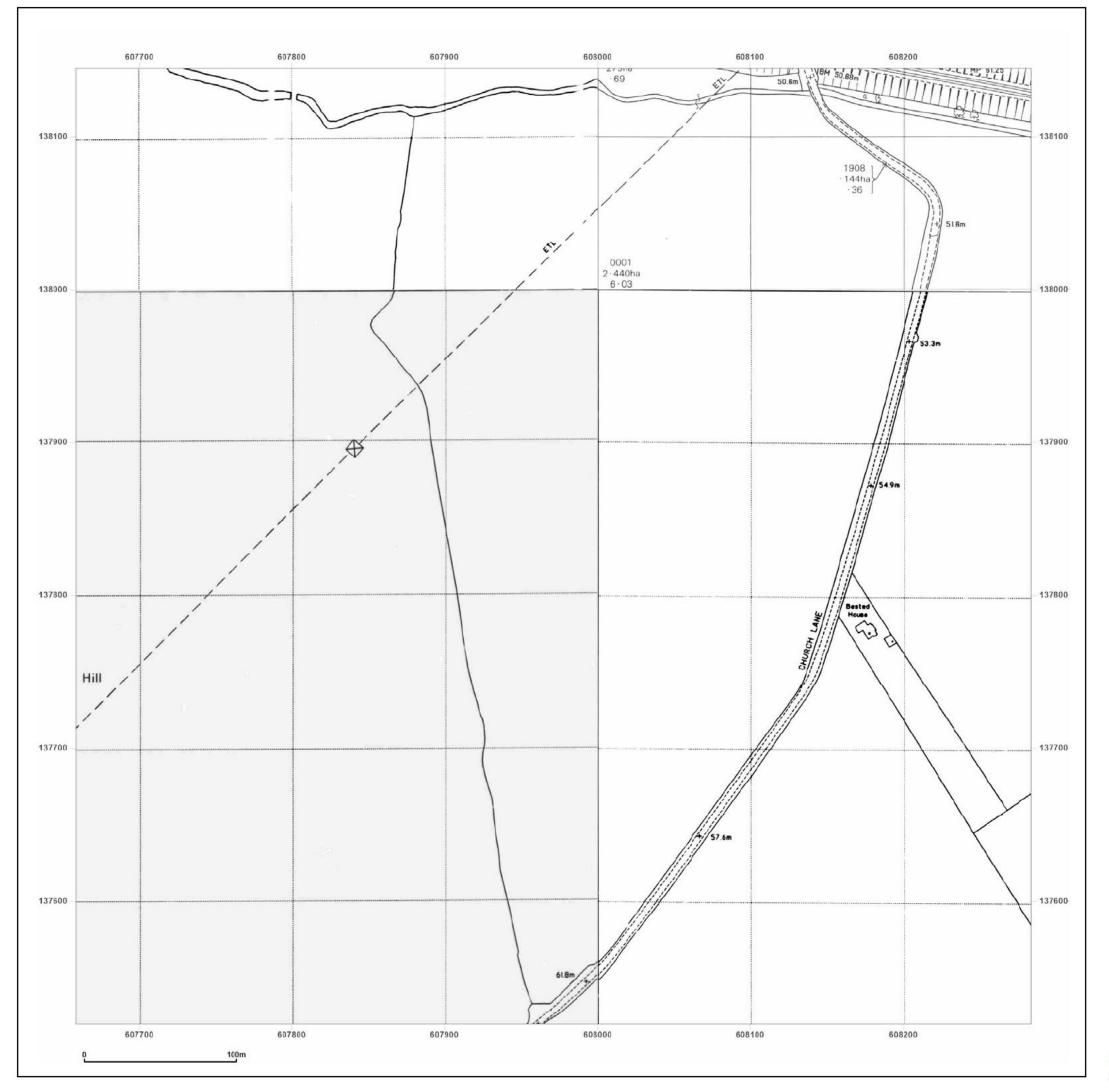

lable at:









© Crown copyright and database rights 2024 Ordnance Survey 100035207

Production date: 22 April 2024

Map legend available at:









© Crown copyright and database rights 2024 Ordnance Survey 100035207

Production date: 22 April 2024

Map legend available at:









© Crown copyright and database rights 2024 Ordnance Survey 100035207

Production date: 22 April 2024

Map legend available at:





Site Details:





Produced by
Groundsure Insights
T: 08444 159000
E: info@groundsure.com
W: www.groundsure.com

© Crown copyright and database rights 2024 Ordnance Survey 100035207

Production date: 22 April 2024

Map legend available at:









© Crown copyright and database rights 2024 Ordnance Survey 100035207

Production date: 22 April 2024

Map legend available at:





Site Details:

| Stonestree                                                                    | t Revised                                              |                                                                              |
|-------------------------------------------------------------------------------|--------------------------------------------------------|------------------------------------------------------------------------------|
| Report Ref:                                                                   | Stonestreet Revis<br>GSIP-2023-13822<br>607971, 137832 |                                                                              |
| Map Name:                                                                     | National Grid