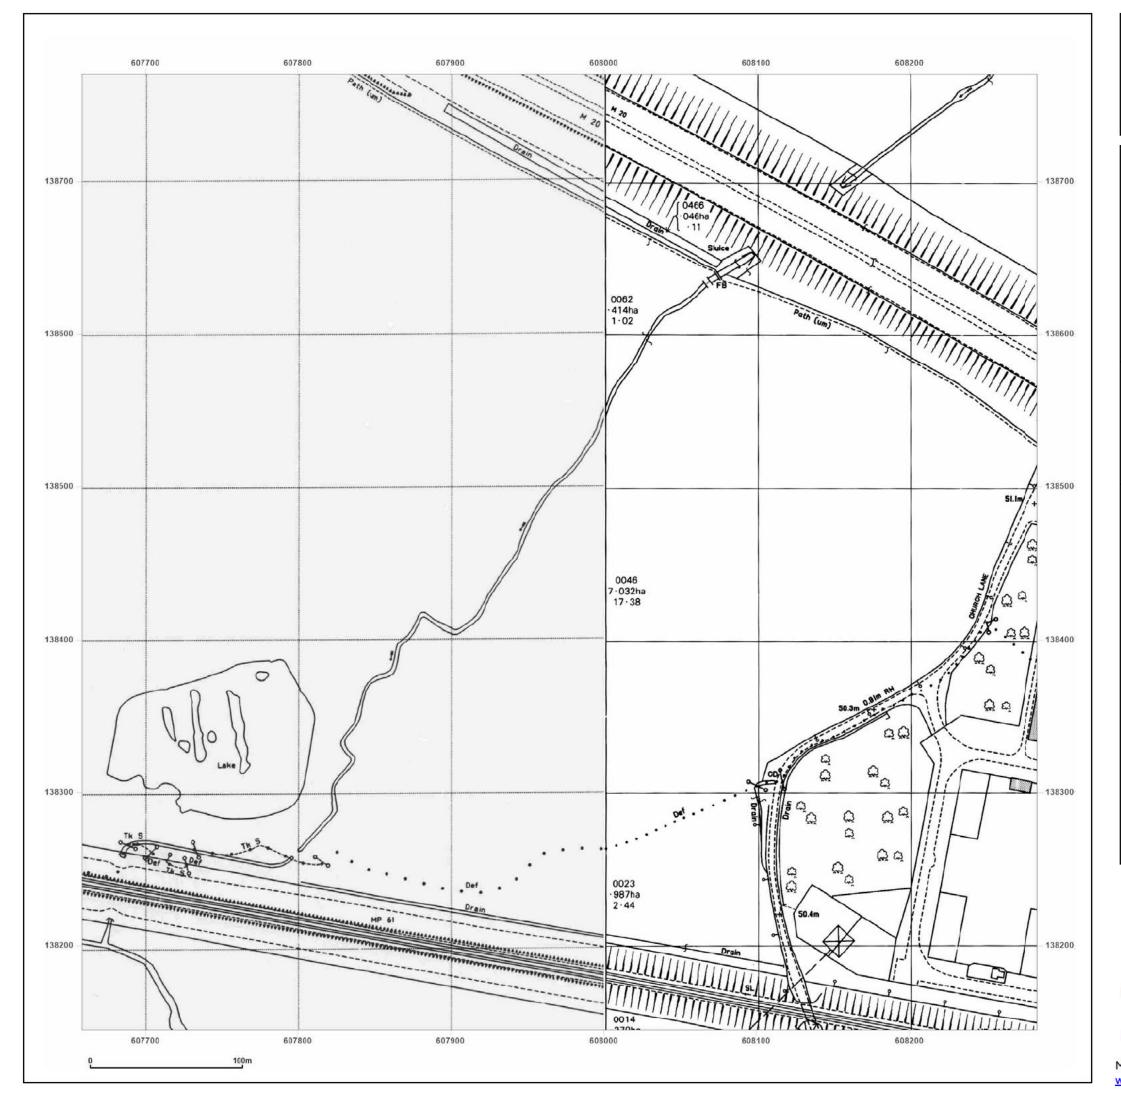

Map legend available at:

Site Details:

| Stonestree                                                                    | t Revised                                              |                                                                              |
|-------------------------------------------------------------------------------|--------------------------------------------------------|------------------------------------------------------------------------------|
| Report Ref:                                                                   | Stonestreet Revis<br>GSIP-2023-13822<br>607971, 137832 |                                                                              |
| Map Name:                                                                     | National Grid                                          | N                                                                            |
| Map date:                                                                     | 1988-1993                                              | W F                                                                          |
| Scale:                                                                        | 1:2,500                                                | " <b>T</b>                                                                   |
| Printed at:                                                                   | 1:2,500                                                | S                                                                            |
| Surveyed N/A<br>Revised N/A<br>Edition N/A<br>Copyright 1993<br>Levelled N/A  | \<br>\<br>3                                            | Surveyed 1988 Revised 1988 Edition N/A Copyright 1989 Levelled 1974          |
| Surveyed 1993<br>Revised N/A<br>Edition N/A<br>Copyright 1993<br>Levelled N/A |                                                        | Surveyed N/A<br>Revised N/A<br>Edition N/A<br>Copyright 1993<br>Levelled N/A |