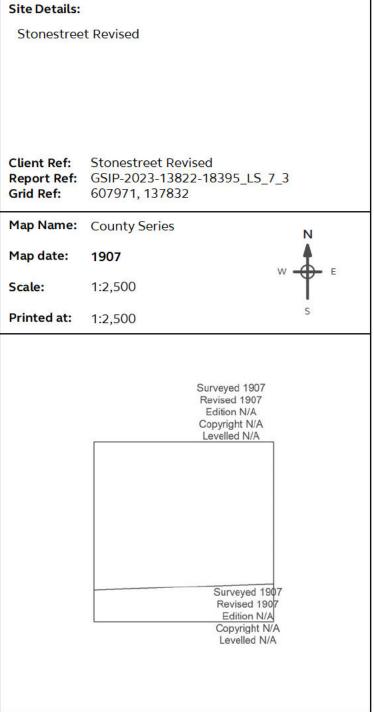

right and database rights 2024 Ordnance Survey 100035207

Production date: 22 April 2024

Map legend available at:









© Crown copyright and database rights 2024 Ordnance Survey 100035207

Production date: 22 April 2024

Map legend available at:









© Crown copyright and database rights 2024 Ordnance Survey 100035207

Production date: 22 April 2024

Map legend available at:









© Crown copyright and database rights 2024 Ordnance Survey 100035207

Production date: 22 April 2024

Map legend available at:









© Crown copyright and database rights 2024 Ordnance Survey 100035207

Production date: 22 April 2024

Map legend available at:









© Crown copyright and database rights 2024 Ordnance Survey 100035207

Production date: 22 April 2024

Map legend available at:









© Crown copyright and database rights 2024 Ordnance Survey 100035207

Production date: 22 April 2024

Map legend available at:









© Crown copyright and database rights 2024 Ordnance Survey 100035207

Production date: 22 April 2024

Map legend available at:





Site Details:





Produced by
Groundsure Insights
T: 08444 159000
E: info@groundsure.com
W: www.groundsure.com

© Crown copyright and database rights 2024 Ordnance Survey 100035207

Production date: 22 April 2024

Map legend available at:









© Crown copyright and database rights 2024 Ordnance Survey 100035207

Production date: 22 April 2024

Map legend available at:





Site Details:

| Stonestree                                                                    | t Revised